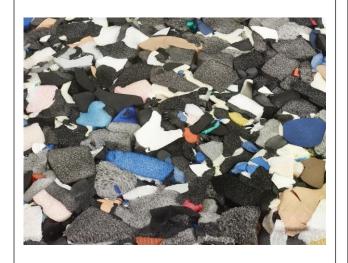

## **Technical Specification**

**Product application:** Play Areas

Pad depth: 25mm, 35mm, 45mm or a combination to also give

60mm and 80mm

Lower layer shock pad system made of agglomerated and

regenerated polyethylene.