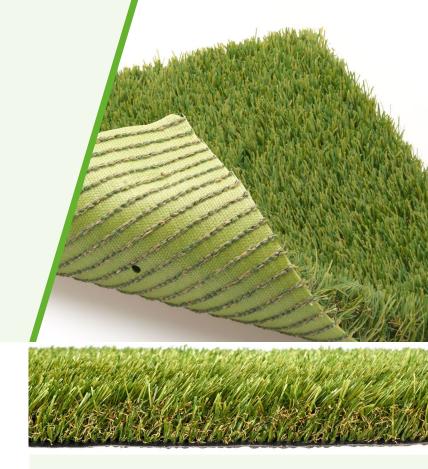

## Product: Diablo Evolve

Fully recyclable material. Diablo is a superb, dense, and soft 35mm grass with a 'Wave' shaped blade. Available in 2m and 4m wide rolls.