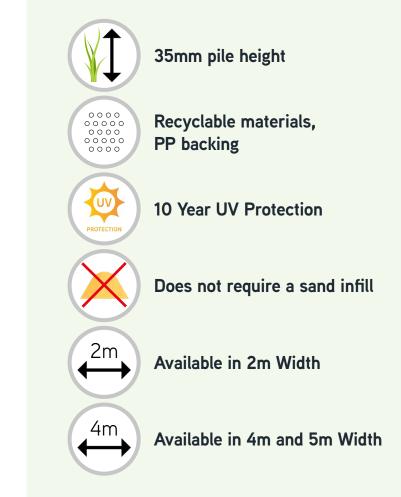

## Product: Diablo Evolve

Fully recyclable material. Diablo is a superb, dense, and soft 35mm grass with a 'Wave' shaped blade. Available in 2m and 4m wide rolls.

## **Technical Data**

.....

Applications: Landscape, leisure, commercial Yarn Material: PE(Wave shape)+PP, Lead free **Yarn Dtex:** 5300(PE)+3100(PP) Pile Height: 35mm(±1mm) Yarn Structure: Wave shape +Curl monofilament (8pcs+8pcs) Gauge: 3/8inch Yarn Colour: 4-Tone Stitch Rate/10cm: 24/10cm ±3% Stitch Rate/M<sup>2</sup>: 25200 stitches ±10% Yarn Weight(g/m<sup>2</sup>): 1610 (±10%) Total Weight(g/m<sup>2</sup>): 2200 Drain Holes Rate: 100-150 Holes/m<sup>2</sup> Osmosis: 3600L/H/m<sup>2</sup> Primary Backing: PP cloth (120g/m<sup>2</sup>) Backing: PP - recyclable Pull Out Force: 35N/dry Flammability Efl-comply with: EN 13501-1:2007+A1:2009 Heavy Metal SVHC ND: comply with REACH Colour Fastness: 3000H UV aging gray scale 4