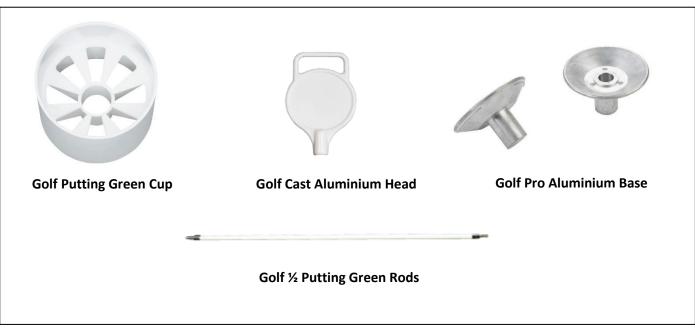

## **Technical Data**

**Product application:** Gardens, terrace & roof gardens, putting greens and play areas

**Product:** Combined Putting Kit set comprising of base, rod, head and cup

**Included in set:** Golf pro aluminium base, putting green cup, putting green rod and cast aluminium head