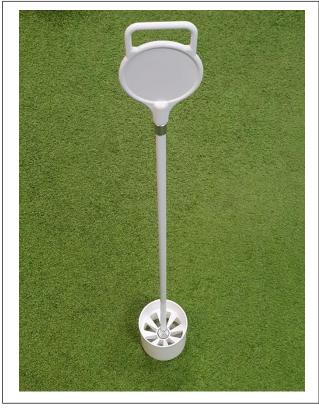

## **Perfectly Green Putting Flag Kit Specification Sheet**

**Product: Putting Flag Kit** 

Quick, easy and quality putting hole and flag solutions to accompany Proline Putting Turf.

## **Technical Data**

**Product application:** Gardens, terrace & roof gardens, putting greens and play areas

**Product:** Combined Putting Kit set comprising of base, rod, head and cup

**Included in set:** Golf pro aluminium base, putting green cup, putting green rod and cast aluminium head